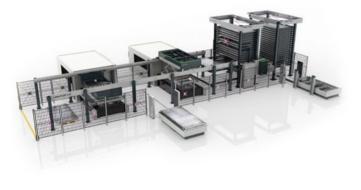

## Laser FLEX 4.0

The quick solution for fully automatic supply and disposal of laser systems.

# Laser FLEX 4.0

- Fast, flexible solution for automated laser systems
- Increased productivity in laser processing
- Fastest sheet metal change time on the market
- Problem free integration into the existing production environment
- Handling of any metal sheets
- Effective supply and disposal of laser systems
- Intuitive, graphic touch operation with visual status management
- Innovative, modern industry design