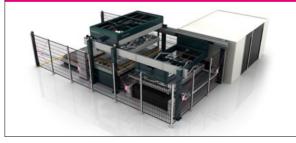

## Laser FLEX 4.0

The quick solution for fully automatic supply and disposal of laser systems.

# Laser FLEX 4.0

- Fast, flexible solution for automated laser systems
- Increased productivity in laser processing
- Fastest sheet metal change time on the market
- Problem free integration into the existing production environment
- Handling of any metal sheets
- Effective supply and disposal of laser systems
- Intuitive, graphic touch operation with visual status management
- Innovative, modern industry design