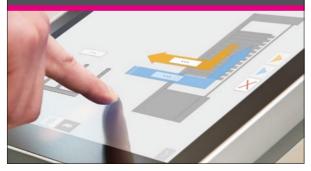

try design

| Format               | 3015           | 4020           | 6020           | 8020           |
|----------------------|----------------|----------------|----------------|----------------|
| Max. sheet weight    | 1000 kg        | 1700 kg        | 1700 kg        | 1700 kg        |
| Max. sheet dimension | 3048 x 1524 mm | 4064 x 2032 mm | 6096 x 2032 mm | 8128 x 2032 mm |
|                      | 120 " x 60 "   | 160 " x 80 "   | 240 " x 80 "   | 320 " x 80 "   |
| Max. sheet thickness | 25 mm          | 25 mm          | 18 mm          | 13,5 mm        |

### Quick summary – how you benefit from our Laser FLEX 4.0



### Decoupling of loading and unloading

Optimised material flow - Short cycle time
Increased productivity



### SMART Control 4.0

Ergonomic = Intuitive = Dynamic



### Integration of laser systems

Reliable process
Independent of manufacturer



### Service & after sales support from Remmert: as important as the system itself!

### After sales service



Collaborative partnership from the beginning Competent service team with decades of experience Available 24/7

### Replacement parts



- 10 years guaranteed availability of replacement parts
- Minimal reaction time due to in-house manufacture
- Worldwide support through partner network

#### Hotline service / Helpdesk

Quick solutions

- Remote access to your system for optimal analysis of faults
- In an emergency a service technician will be made available to you immediately on site

#### Service contracts



- Individual service contracts tailored to your needs
- Maximal availability of your sys