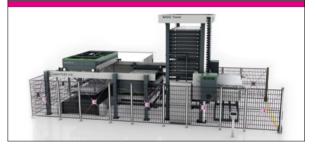

## Laser FLEX 4.0

The quick solution for fully automatic supply and disposal of laser systems.

# Laser FLEX 4.0

- Fast, flexible solution for automated laser systems
- Increased productivity in laser processing
- Fastest sheet metal change time on the market
- Problem free integration into the existing production environment
- Handling of any metal sheets
- Effective supply and disposal of laser systems
- Intuitive, graphic touch operation with visual status management
- Innovative, modern industry design