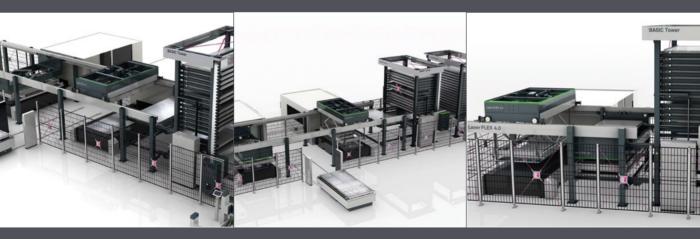

## Laser FLEX 4.0

The quick solution for fully automatic supply and disposal of laser systems.

# Laser FLEX 4.0

- Fast, flexible solution for automated laser systems
- Increased productivity in laser processing
- Fastest sheet metal change time on the market
- Problem free integration into the existing production environment
- Handling of any metal sheets
- Effective supply and disposal of laser systems
- Intuitive, graphic touch operation with visual status management
- Innovative, modern industry design